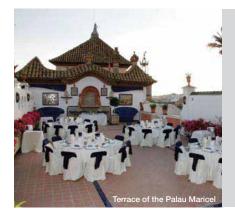

#### **UNIQUE VENUES**

|                     | m²   |     |     | \$   |
|---------------------|------|-----|-----|------|
| Casa Bacardí        | -    | -   | -   | 100  |
| Finca Mas Solers    | 1216 | 850 | 950 | 1200 |
| Masia d'en Cabanyes | 234  | 75  | 150 | 200  |
| Palau Maricel       | 139  | 130 | 110 | 160  |