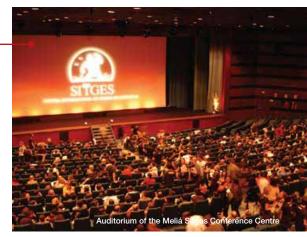

#### MELIÁ SITGES - CONFERENCE CENTRE AND HOTEL

|                                  | SURFACE AREA (m²) | CAPACITY | HEIGHT (m) |
|----------------------------------|-------------------|----------|------------|
| Auditorium                       | 1267              | 1380     | 6          |
| 20 halls for 10 to 900 delegates |                   |          |            |