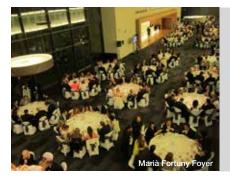

#### firaREUS, TRADE FAIR AND CONVENTION CENTRE

|                                        | SURFACE AREA (m <sup>2</sup> ) | CAPACITY        | HEIGHT (m) |  |
|----------------------------------------|--------------------------------|-----------------|------------|--|
| Antoni Gaudí Auditorium                | 740                            | 754             | 7.10       |  |
| 2 Conference Rooms                     | 368                            | 370             | 3          |  |
| 10 Meeting Rooms                       | 54                             | 50 pax/hall     | 3          |  |
| Marià Fortuny Foyer                    | 960                            | 800 (cocktails) | 6.80       |  |
| Outdoor Auditorium                     | 4600                           | 100             | -          |  |
| Entrance Lobby                         | 600                            | -               | 8.60       |  |
| Protocol Hall                          | 30                             | -               | 3          |  |
| Business Room                          | 230                            | 16 (imperial)   | 3          |  |
| Master Room                            | 105                            | 50              | 3          |  |
| Multi-Purpose Hall + Trade Fair Hall 1 | 5390                           | 2603            | 3.80       |  |
| Trade Fair Hall 2                      | 1200                           | 598             | 3.80       |  |