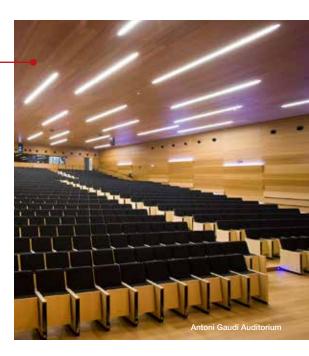

#### firaREUS, TRADE FAIR AND CONVENTION CENTRE

|                                        | SURFACE AREA (m <sup>2</sup> ) | CAPACITY        | HEIGHT (m) |  |
|----------------------------------------|--------------------------------|-----------------|------------|--|
| Antoni Gaudí Auditorium                | 740                            | 754             | 7.10       |  |
| 2 Conference Rooms                     | 368                            | 370             | 3          |  |
| 10 Meeting Rooms                       | 54                             | 50 pax/hall     | 3          |  |
| Marià Fortuny Foyer                    | 960                            | 800 (cocktails) | 6.80       |  |
| Outdoor Auditorium                     | 4600                           | 100             | -          |  |
| Entrance Lobby                         | 600                            | -               | 8.60       |  |
| Protocol Hall                          | 30                             | -               | 3          |  |
| Business Room                          | 230                            | 16 (imperial)   | 3          |  |
| Master Room                            | 105                            | 50              | 3          |  |
| Multi-Purpose Hall + Trade Fair Hall 1 | 5390                           | 2603            | 3.80       |  |
| Trade Fair Hall 2                      | 1200                           | 598             | 3.80       |  |