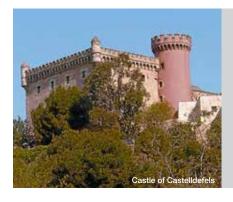

### **UNIQUE VENUES**

|                                     | m²  |     | • | <b>Y</b> |
|-------------------------------------|-----|-----|---|----------|
| Castell de Castelldefels (terrassa) | -   | 100 | - | 120      |
| Canal Olímpic Areas                 | 297 | 150 | - | -        |
| Canal Olímpic Areas (terrassa)      | 259 | 200 | - | 300      |
| "Espai del Mar"                     | 158 | 100 | - | 160      |