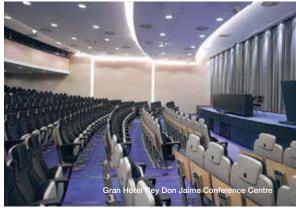

### GRAN HOTEL REY DON JAIME CONFERENCE CENTRE

|              | SURFACE AREA (m²) | CAPACITY | HEIGHT (m) |
|--------------|-------------------|----------|------------|
| Auditorium 1 | 400               | 350      | 5          |
| Garraf 1     | 62                | 50       | 2.7        |
| Garraf 2     | 28                | 15       | 2.7        |
| Garraf 1+2   | 89.37             | 60       | 2.7        |
| Garraf 3     | 62                | 60       | 2.7        |
| Garraf 1+2+3 | 151.46            | 100      | 2.7        |
| Garraf 4     | 63.84             | 60       | 2.7        |
| Garraf 5     | 28                | 15       | 2.7        |
| Garraf 4+5   | 91.33             | 60       | 2.7        |
| Garraf 6     | 63                | 60       | 2.7        |
| Garraf 4+5+6 | 155.08            | 110      | 2.7        |
| Garraf A     | 15                | -        | 2.5        |
| Garraf B     | 15                | -        | 2.5        |