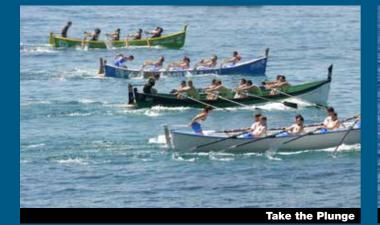

#### **"LLAGUT" BOAT RACE**

"llagut" boat race, crewed by eight rowers and the coxswain, and equipped with fixed seats. An authentic experience of teamwork that replicates a tradition that is being recovered.

\* The activity can be complemented with other beach activities.