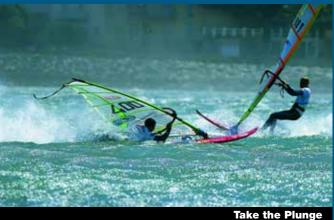

#### PADDLE SURFING, SURFING AND WINDSURFING

diterranean Sea with the force of the wind blowing you along? Would you like to skim the waters with a board and some paddles to push you along? If you have answered yes to these questions, then all you have to do is decide which kind of surfing you would prefer to do. The waters of the Mediterranean Sea await you so that you can have the time of your life! Come and try paddle surfing, surfing and windsurfing and decide which one you like best. One thing is for sure: none of them will leave you cold!