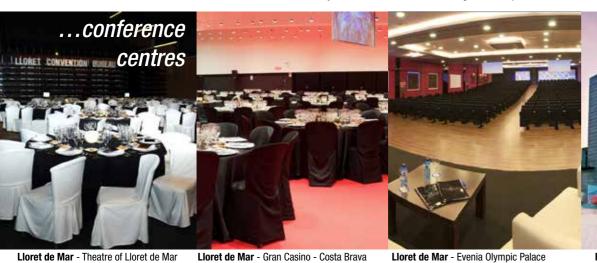

# **Venues for meetings and events**

| Location              | Conference centres                        |      | •••• | Y    |  |
|-----------------------|-------------------------------------------|------|------|------|--|
| Lloret de Mar         | Evenia Olympic Palace                     | 770  | 370  | 700  |  |
| Lloret de Mar         | Gran Casino - Costa Brava Congress Palace | 1000 | 850  | 1200 |  |
| Lloret de Mar         | Theatre of Lloret de Mar                  | 370  | 160  | 250  |  |
| Platja d'Aro          | Sport & Conference Centre                 | 1200 | 600  | 1000 |  |
| Roses                 | Conference Centre                         | 410  | 300  | 400  |  |
| Sant Feliu de Guíxols | Municipal Theatre Auditorium              | 386  |      |      |  |