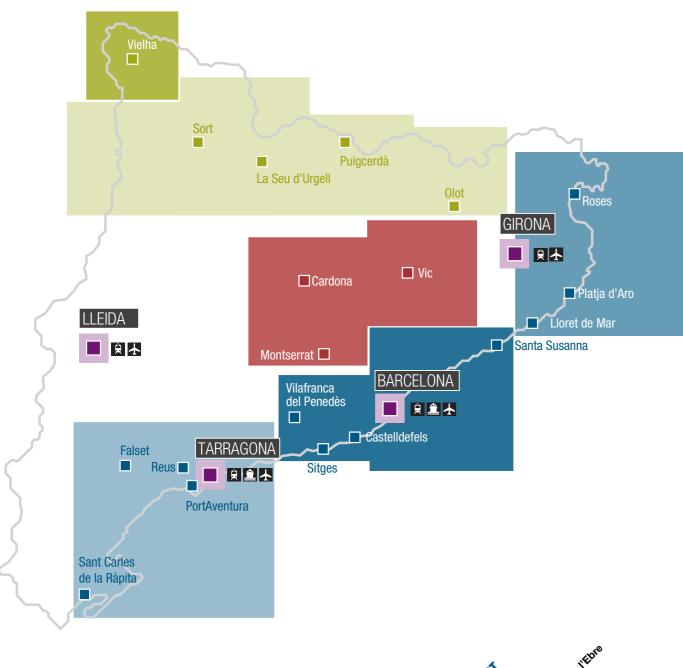

#### URBAN CATALONIA

 $\sqrt{}$ 

PYRENEES

**Environments URBAN CATALONIA** 

One of the most visited urban areas of Europe and a major world destination for conferences and events, boasting over 2,000 years of history, Catalonia's four largest cities offer a wide range of spaces and activities, ranging from the most traditional and historical to the most avant-garde and contemporary.

#### Destinations

- Barcelona
- Girona
- Lleida
- Tarragona

#### **MEDITERRANEAN COAST**

From the Cap de Creus in the north, to the Delta de l'Ebre in the south, over 500 km of coastline make Catalonia an ideal destination to look out to sea., with sandy beaches, steep hills that lead to hidden coves and cliffs and charming towns that attract artists, intellectuals and tourists from around the world. Just a few miles from the sea, the medieval towns of Empordà, the wines of Penedès and Priorat and the infrastructure and facilities of Vallès make a stunning contrast for the natural beauty of the countryside.

#### Destinations

- Costa Barcelona
- Costa Brava
- Costa Daurada Terres de l'Ebre

#### **PYRENEES**

The impressive Pyrenees provide a natural border of more than 3,000 metres with France. Valleys and lakes in natural parks of extreme beauty, the largest being the national park of Aigüestortes i Estany de Sant Maurici. From the volcanic area of Garrotxa to Val d'Aran, the area provides spectacular opportunities for sport and adventure activities in the open air.

Destinations Pyrenees

Val d'Aran

#### **INLAND COUNTRYSIDE**

The countryside in inland Catalonia are well known for their rich natural heritage, present in the region's plains and mountains, and also its strong industrial and agricultural tradition that has provided a boost to the economic over the centuries. Historic towns like Vic, Manresa and Cardona have advanced and modernised themselves, without losing sight of their traditions, and can be found next to emblematic countryside such as Montserrat and Montseny.