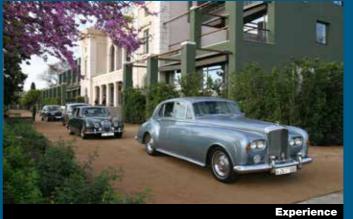

HUMAN PYRAMID DAY

VINTAGE CAR RALLY

Go back in time, put on period clothes and take part in a rally, enjoying the slow pace of driving some of the most important cars in the history of the automotive industry. Rolls-Royces, Jaguars and Fords from the 1930s to the 1950s, Cadillacs and Buicks from the 1960s. A different way of going back in space and time. Round off the experience with a tour of the Autodrom de Terramar, the most remarkable former racing circuit in the improve your personal and work-related relationships, as well world.