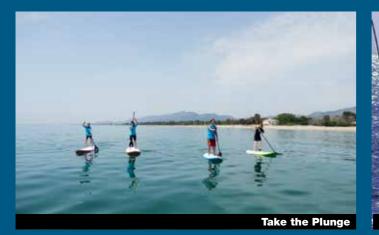

#### PADDLE SURFING, SURFING AND WINDSURFING

diterranean Sea with the force of the wind blowing you along? Would you like to skim the waters with a board and some paddles to push you along? If you have answered yes to these questions, then all you have to do is decide which kind of surfing you would prefer to do. The waters of the Mediterranean Sea await you so that you can have the time of your life! Come and try paddle surfing, surfing and windsurfing and decide which one you like best. One thing is for sure: none of them will leave you cold!

Take the Plunge