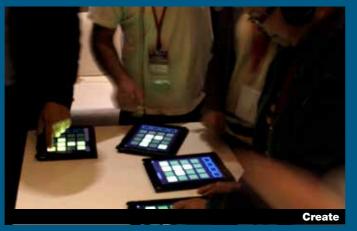

#### YOU PLAYGROUND

The latest technology, including App, iPad, iPhone and Android; these are the tools that U-Playground uses to develop motivation, creativity and expression in work teams that want to experiment with the secrets of music. An alternative, simple and super-trendy workshop. A new experience like no other!