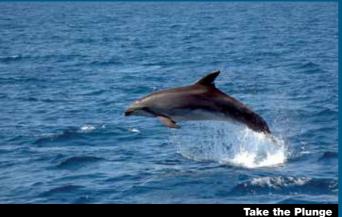

### WHALEWATCHING

Discover the excitement of taking part in the traditional Catalan Sail round the cape of Begur, one of the spots on the Costa Brava with the highest circulation and visibility of dolphins and whales! This activity will allow you to learn about aspects of the life, behaviour and habitat of these marine animals that stir such admiration in most of us and all aboard a spectacular 21-metre sailboat... During the boat ride to the viewing areas, a course is given by an expert who will also help you to find and identify them.