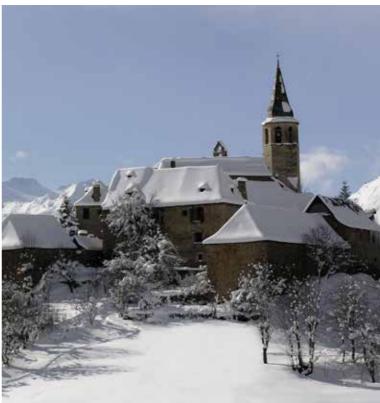

#### **PYRENEES**

The impressive Pyrenees provide a natural border of more than 3,000 metres with France. Valleys and lakes in natural parks of extreme beauty, the largest being the national park of Aigüestortes i Estany de Sant Maurici. From the volcanic area of Garrotxa to Val d'Aran, the area provides spectacular opportunities for sport and adventure activities in the open air.

Destinations Pyrenees

Val d'Aran