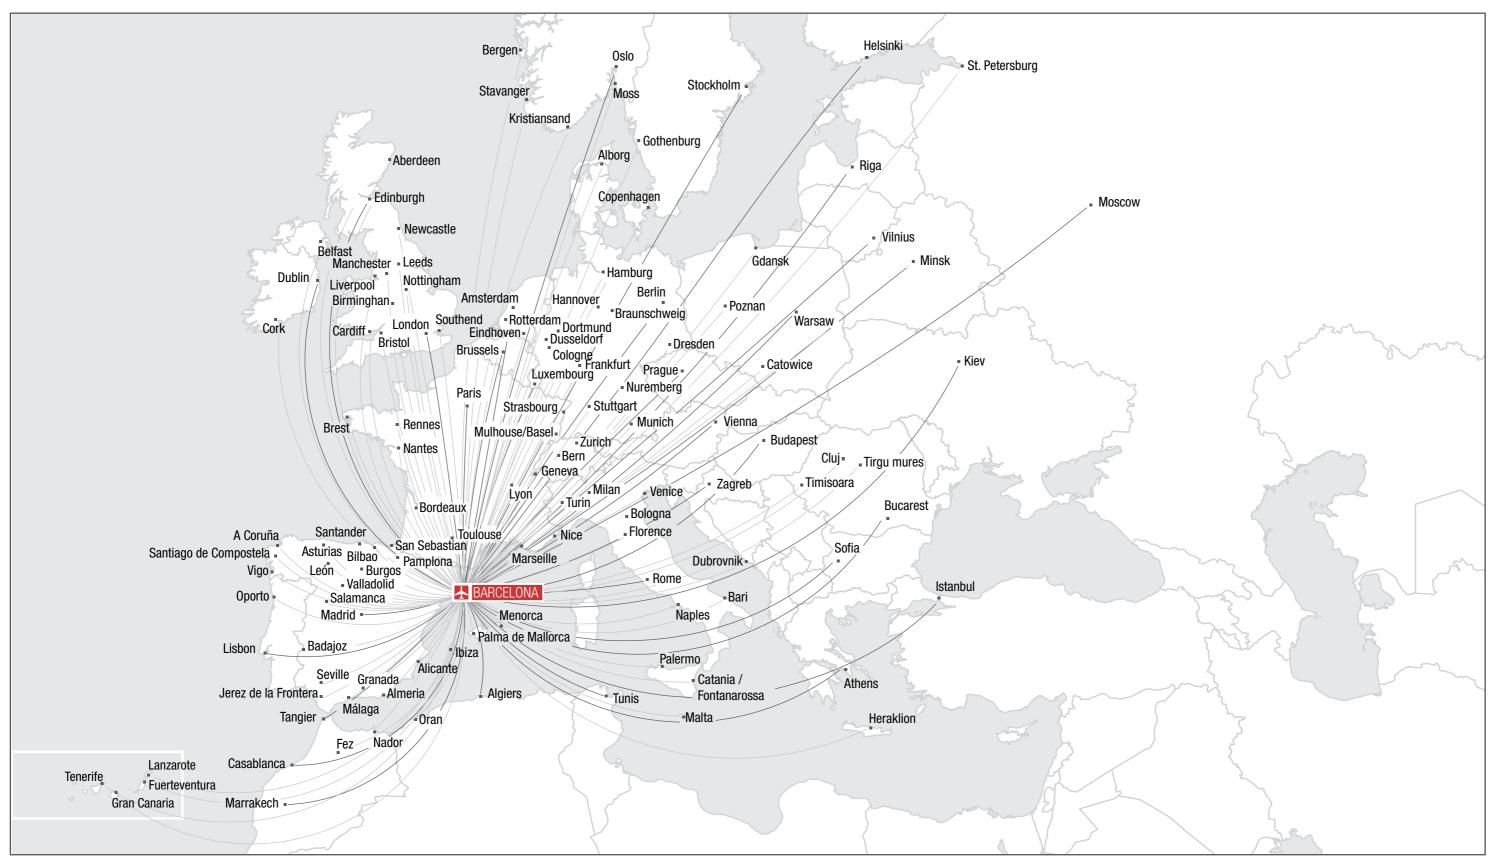

# **Catalonia connected to Europe**

### Direct flights to all business centres

#### from Barcelona