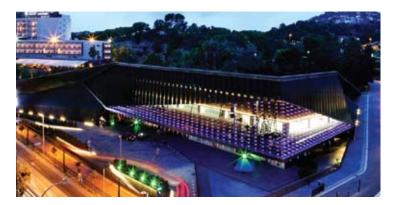

# **Olympic Conference Centre**

|                   | •••••     |          |            |  |  |
|-------------------|-----------|----------|------------|--|--|
|                   | Area (m²) | Capacity | Height (m) |  |  |
| Palace Auditorium | 605       | 595      | 3.50       |  |  |
| 17 halls          | 35.4/833  | 20/805   | 2.15/3.15  |  |  |
| 4 halls           | 45/117    | 40/100   | -          |  |  |