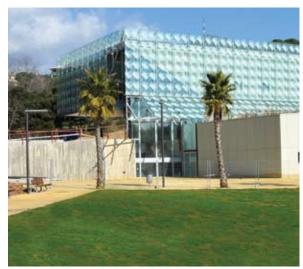

# **Costa Brava Conference Centre**

|                   |           | :::::    |            |
|-------------------|-----------|----------|------------|
|                   | Area (m²) | Capacity | Height (m) |
| Conference centre | 1,000     | 1,100    | 3.56-8     |
| 2 halls           | 120       | 60       | 2.10       |
| Terrace           | 750       | 840      | 5.56/7.14  |